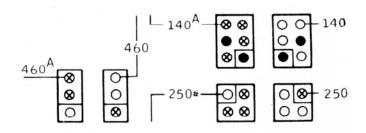

#### II — MUSTANG, COUGAR, LINCOLN AND TRUCKS (Except L-Series)

The index page is the first page in each section. Each electrical schematic will have a notation as to the source of power for that system. All wires will be shown as single lines to provide a clear understanding of the diagrams. To trace a circuit, it is recommended to start at the ground circuit of the inoperative component, trace it through all connectors to the source, and note the possible trouble areas and points of most convenient access. Wire connectors will be identified on the schematic and the pictorial drawings, this will show the technician the location of the connectors. Most wire connectors are shown in open book fashion. A wire on the top right of a connector (open side by side) will be on the top left side of the other half of the connector. See Figure 9 (Wire No. 140 to No. 140A, etc.)

Fig. 9 - Connectors