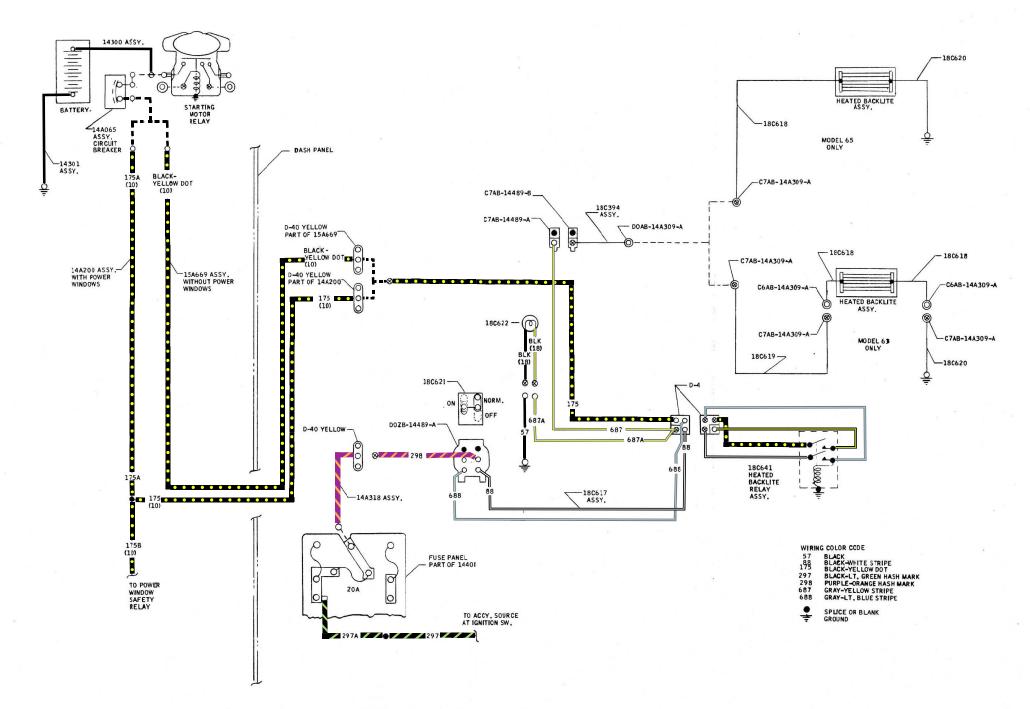

1971 Colorized Mustang Wiring and Vacuum Diagrams (Extracted from Form FD-7795P-71, Form 7098-71-3, FP-7635B, and FD-7943-G)

EAN: 978-1-60371-030-5 ISBN: 1-60371-030-2

Forel Publishing Company, LLC 3999 Peregrine Ridge Ct. Woodbridge, VA 22192

#### **Note from the Editor**

This product was compiled using several original Ford Motor Company publications. In some cases, there are slight differences between publications, so it is important to compare between diagrams, schematics, or illustrations. The contents of this product were extracted from: 1971 Wiring and Vacuum Diagrams (Form FD-7795P-71), 1965/1972 Ford Car Master Parts and Accessory Catalog (Form FP-7635B), 1971 Car Shop Manual (Volume III, FORM 7098-71-3), and How to Read Wiring Diagrams (FD-7943-G, January 1968).

In the wiring diagrams from the Ford publication Form 7795P-71, the Key Warning Buzzer Wiring Color Code shows:

#### 38 Black

However, the Car Standard Wire Color Code Chart lists:

38 – Black-Orange Stripe

| 37  | YELLOW                  |
|-----|-------------------------|
| 38  | BLACK                   |
| 54  | LT. GREEN-YELLOW STRIPE |
| 158 | BLACK-PINK HASH STRIPE  |
|     |                         |

In the wiring diagrams from the Ford publication Form 7795P-71, the Key Warning Buzzer Wiring Color Code shows:

**158 Black-Pink HASH STRIPE** However, the Car Standard Wire Color Code Chart lists:

158 - Black- Pink HASH