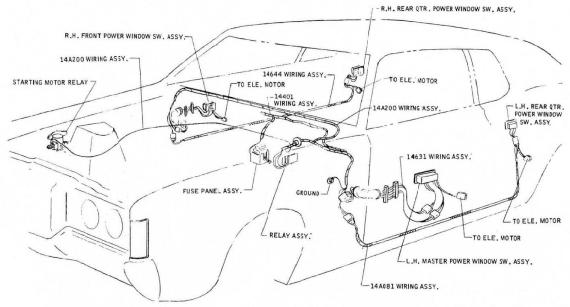

#### II — MUSTANG, COUGAR, LINCOLN AND TRUCKS (Except L-Series)

The index page is the first page in each section. Each electrical schematic will have a notation as to the source of power for that system. All wires will be shown as single lines to provide a clear understanding of the diagrams. To trace a circuit, it is recommended to start at the ground circuit of the inoperative component, trace it through all connectors to the source, and note the possible trouble areas and points of most convenient access. Wire connectors will be identified on the schematic and the pictorial drawings, this will show the technician the location of the connectors. Most wire connectors are shown in open book fashion. A wire on the top right of a connector (open side by side) will be on the top left side of the other half of the connector. See Figure 9 (Wire No. 140 to No. 140A, etc.)

Wire disconnects and connectors will all be black unless a color code is noted on the diagram. The colored disconnects and connectors are to aid the technician in finding the proper circuit to be tested or traced. Pictorial drawings of a component will include the specific location of some components in cases where it is difficult to determine if the component is under the instrument panel or in the engine compartment.