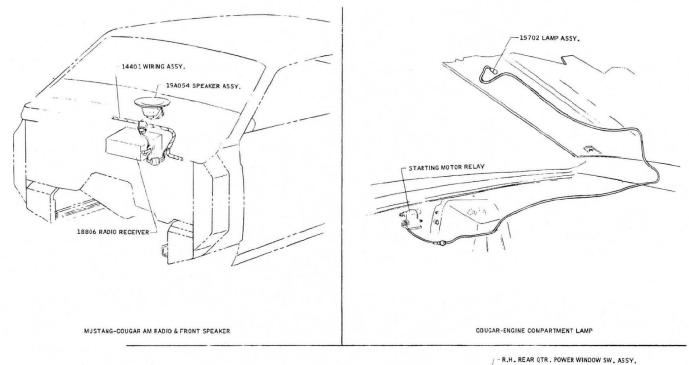

#### II — MUSTANG, COUGAR, LINCOLN AND TRUCKS (Except L-Series)

The index page is the first page in each section. Each electrical schematic will have a notation as to the source of power for that system. All wires will be shown as single lines to provide a clear understanding of the diagrams. To trace a circuit, it is recommended to start at the ground circuit of the inoperative component, trace it through all connectors to the source, and note the possible trouble areas and points of most convenient access. Wire connectors will be identified on the schematic and the pictorial drawings, this will show the technician the location of the connectors. Most wire connectors are shown in open book fashion. A wire on the top right of a connector (open side by side) will be on the top left side of the other half of the connector. See Figure 9 (Wire No. 140 to No. 140A, etc.)

Wire disconnects and connectors will all be black unless a color code is noted on the diagram. The colored disconnects and connectors are to aid the technician in finding the proper circuit to be tested or traced. Pictorial drawings of a component will include the specific location of some components in cases where it is difficult to determine if the component is under the instrument panel or in the engine compartment.