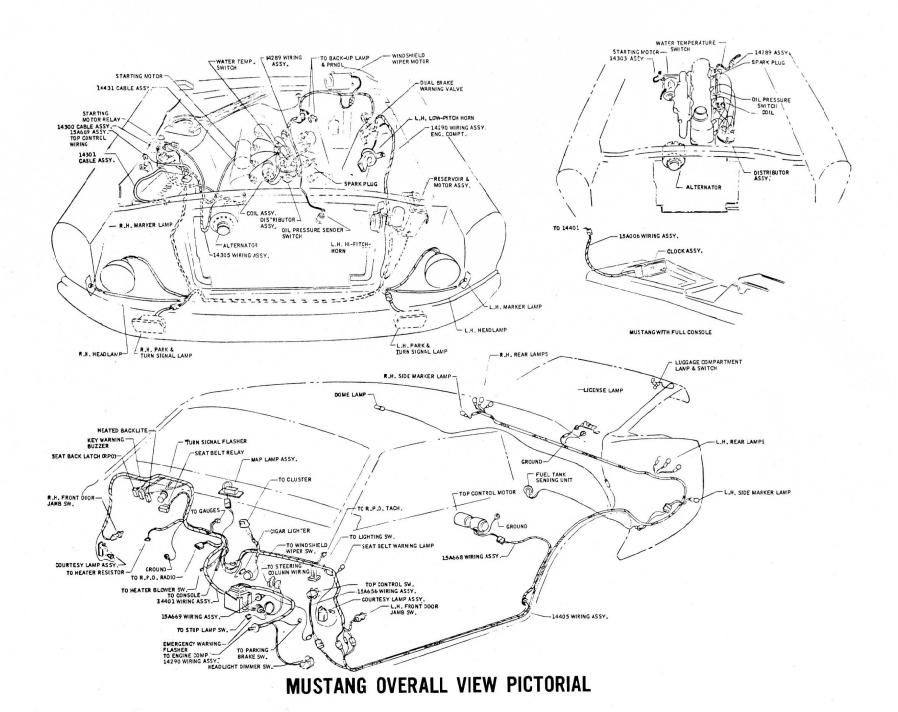

#### II — MUSTANG, COUGAR, LINCOLN AND TRUCKS (Except L-Series)

The index page is the first page in each section. Each electrical schematic will have a notation as to the source of power for that system. All wires will be shown as single lines to provide a clear understanding of the diagrams. To trace a circuit, it is recommended to start at the ground circuit of the inoperative component, trace it through all connectors to the source, and note the possible trouble areas and points of most convenient access. Wire connectors will be identified on the schematic and the pictorial drawings, this will show the technician the location of the connectors. Most wire connectors are shown in open book fashion. A wire on the top right of a connector (open side by side) will be on the top left side of the other half of the connector. See Figure 9 (Wire No. 140 to No. 140A, etc.)

Wire disconnects and connectors will all be black unless a color code is noted on the diagram. The colored disconnects and connectors are to aid the technician in finding the proper circuit to be tested or traced. Pictorial drawings of a component will include the specific location of some components in cases where it is difficult to determine if the component is under the instrument panel or in the engine compartment.