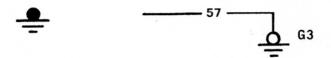

There are symbols used on this drawing that are explained as follows:

 Ground symbols are shown in Figure 1. A ground wire connected away from the component is identified by a code G1 or G2, etc. The location of the remote ground is listed in the GROUND CODES chart and the bottom of the page.

Fig. 1 — Ground Symbols

 Wire color code is shown in Fig. 2. Wiring Color Codes are listed at the bottom of the drawing. New Standard Wiring Color Codes are listed be hind these instructions.

| <br>140B             |  |
|----------------------|--|
| <br>140B <del></del> |  |