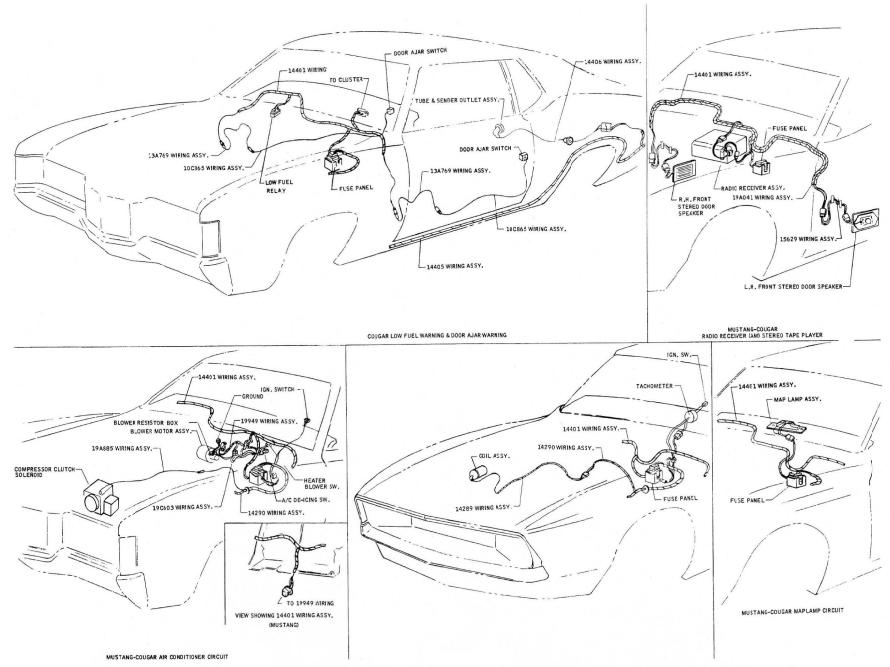

#### II — MUSTANG, COUGAR, LINCOLN AND TRUCKS (Except L-Series)

The index page is the first page in each section. Each electrical schematic will have a notation as to the source of power for that system. All wires will be shown as single lines to provide a clear understanding of the diagrams. To trace a circuit, it is recommended to start at the ground circuit of the inoperative component, trace it through all connectors to the source, and note the possible trouble areas and points of most convenient access. Wire connectors will be identified on the schematic and the pictorial drawings, this will show the technician the location of the connectors. Most wire connectors are shown in open book fashion. A wire on the top right of a connector (open side by side) will be on the top left side of the other half of the connector. See Figure 9 (Wire No. 140 to No. 140A, etc.)

Wire disconnects and connectors will all be black unless a color code is noted on the diagram. The colored disconnects and connectors are to aid the technician in finding the proper circuit to be tested or traced. Pictorial drawings of a component will include the specific location of some components in cases where it is difficult to determine if the component is under the instrument panel or in the engine compartment.