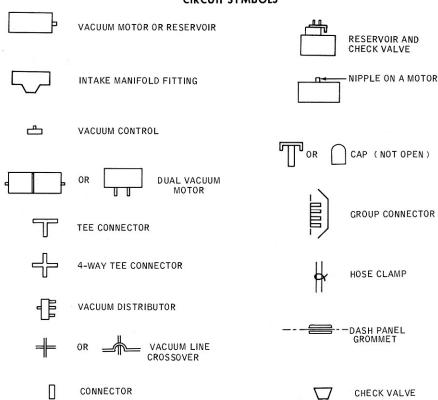

All vacuum systems are contained in a separate section.

This book is divided by vehicles. Refer to the applicable section as follows:

- Pinto
- Maverick and Comet
- Mustang and Cougar
- Torino
- Montego
- · Ford and Meteor
- Mercury
- Thunderbird
- Mark III
- Lincoln
- · Bronco, Econoline and P-Series
- B and F-100-750 Series
- C and CT-Series
- W-Series
- L-Series