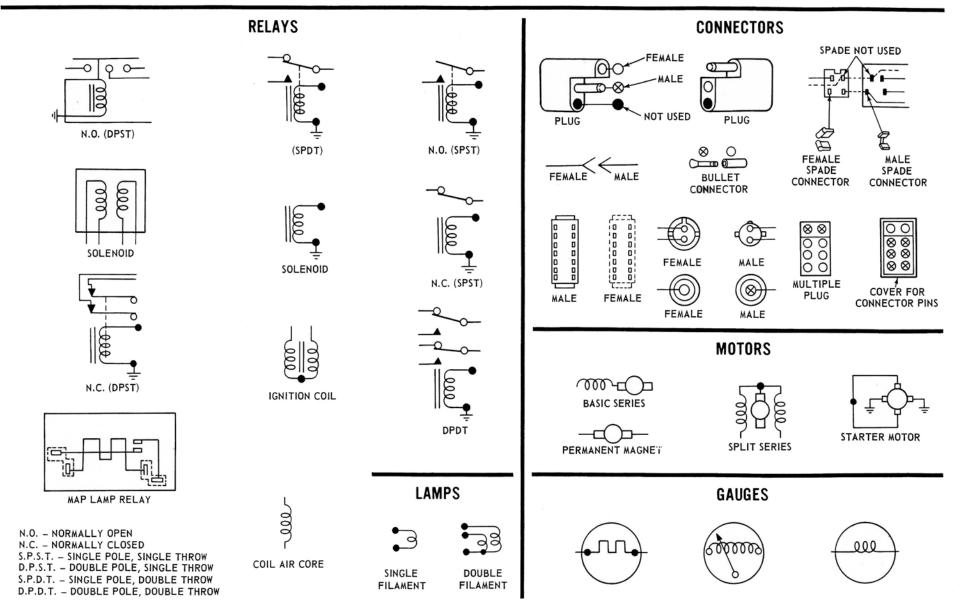

There are symbols used on this drawing that are explained as follows:

 Ground symbols are shown in Figure 1. A ground wire connected away from the component is identified by a code G1 or G2, etc. The location of the remote ground is listed in the GROUND CODES chart and the bottom of the page.

Fig. 1 — Ground Symbols

 Wire color code is shown in Fig. 2. Wiring Color Codes are listed at the bottom of the drawing. New Standard Wiring Color Codes are listed be hind these instructions.

| <br>140B             |  |
|----------------------|--|
| <br>140B <del></del> |  |

Fig. 2 - Wire Color Code