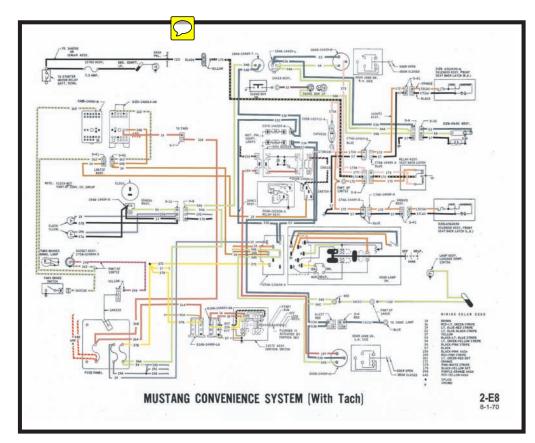

In the wiring diagrams from the Ford publication Form 7795P-71, the Key Warning Buzzer Wiring Color Code shows:

#### 38 Black

However, the Car Standard Wire Color Code Chart lists:

38 – Black-Orange Stripe

| 37  | YELLOW                  |
|-----|-------------------------|
| 38  | BLACK                   |
| 54  | LT. GREEN-YELLOW STRIPE |
| 158 | BLACK-PINK HASH STRIPE  |
|     |                         |

In the wiring diagrams from the Ford publication Form 7795P-71, the Key Warning Buzzer Wiring Color Code shows:

**158 Black-Pink HASH STRIPE** However, the Car Standard Wire Color Code Chart lists:

158 - Black- Pink HASH