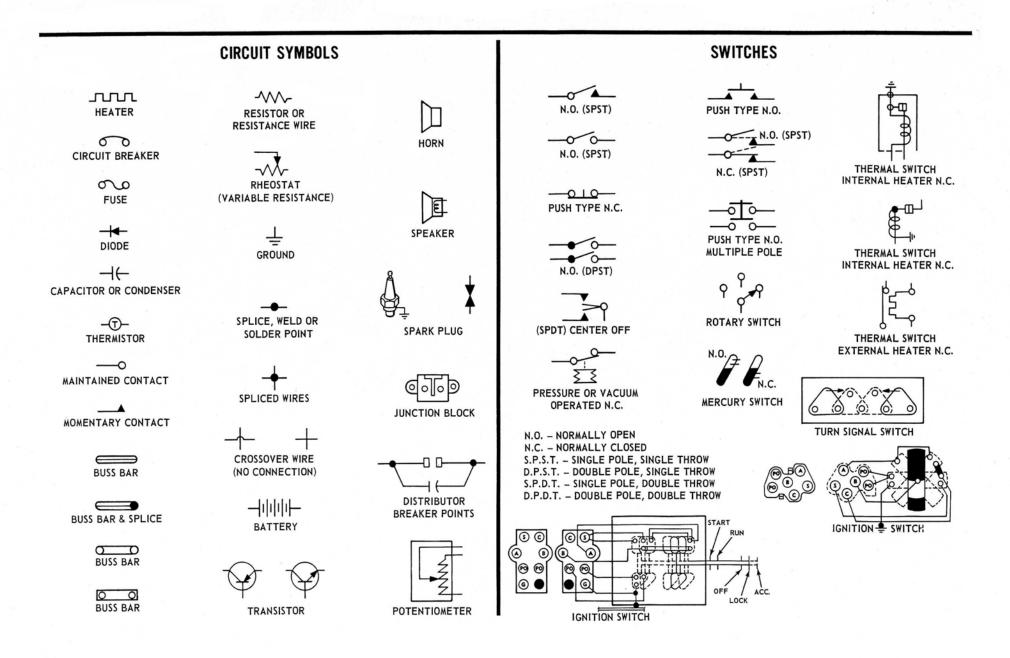

There are symbols used on this drawing that are explained as follows:

 Ground symbols are shown in Figure 1. A ground wire connected away from the component is identified by a code G1 or G2, etc. The location of the remote ground is listed in the GROUND CODES chart and the bottom of the page.

Fig. 1 — Ground Symbols

 Wire color code is shown in Fig. 2. Wiring Color Codes are listed at the bottom of the drawing. New Standard Wiring Color Codes are listed be hind these instructions.

| <br>140B             |  |
|----------------------|--|
| <br>140B <del></del> |  |

Fig. 2 - Wire Color Code