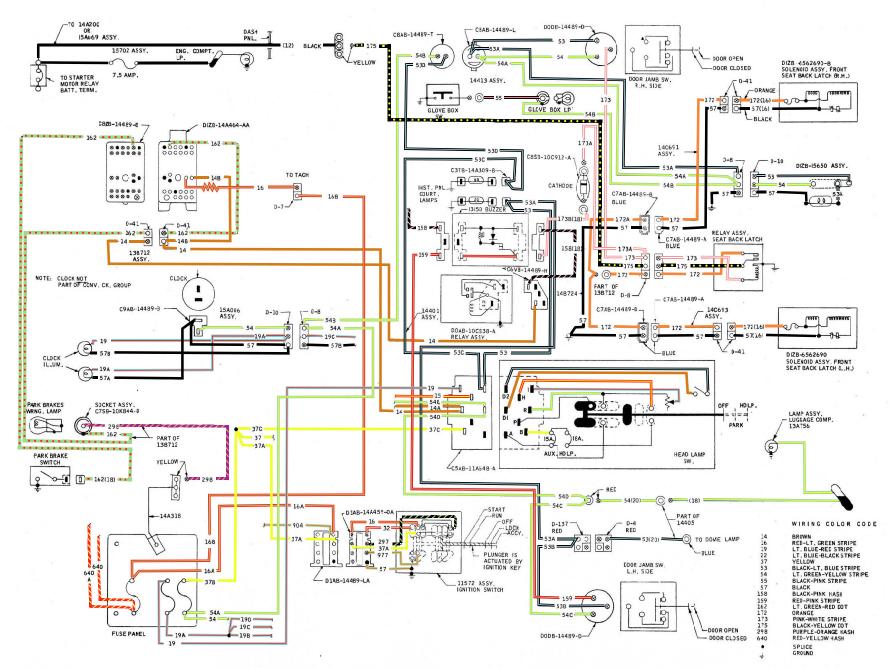

1971 Colorized Mustang Wiring and Vacuum Diagrams (Extracted from Form FD-7795P-71, Form 7098-71-3, FP-7635B, and FD-7943-G)

EAN: 978-1-60371-030-5 ISBN: 1-60371-030-2

Forel Publishing Company, LLC 3999 Peregrine Ridge Ct. Woodbridge, VA 22192

#### **Note from the Editor**

This product was compiled using several original Ford Motor Company publications. In some cases, there are slight differences between publications, so it is important to compare between diagrams, schematics, or illustrations. The contents of this product were extracted from: 1971 Wiring and Vacuum Diagrams (Form FD-7795P-71), 1965/1972 Ford Car Master Parts and Accessory Catalog (Form FP-7635B), 1971 Car Shop Manual (Volume III, FORM 7098-71-3), and How to Read Wiring Diagrams (FD-7943-G, January 1968).