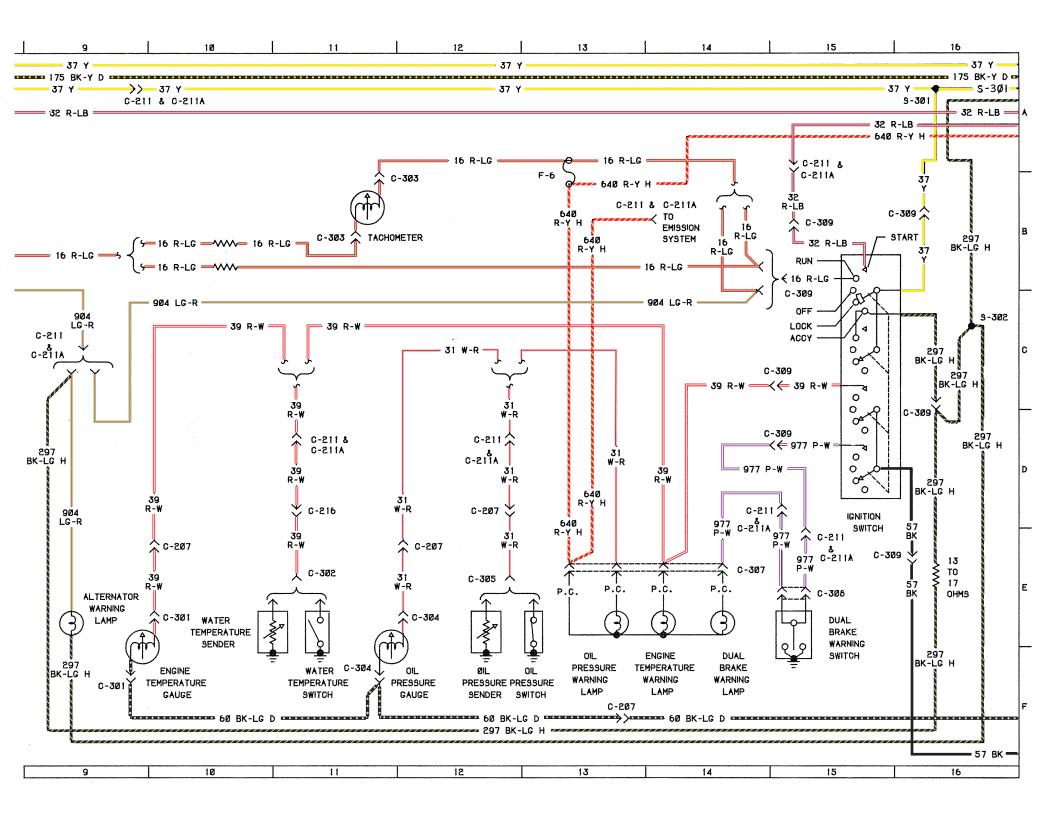

# HOW TO USE THE WIRING DIAGRAMS

Each electrical circuit is illustrated in a clear and easy to follow style.

There are 7 steps that should be followed to use this diagram to diagnose electrical problems.

- · Verify the complaint
- · Refer to the Index for system location
- · Locate inoperative system on schematic
- · Identify other systems on the circuit
- · Isolate the problem area
- · Correct the problem
- Operate the corrected system

#### VERIFY THE COMPLAINT

To diagnose a customer complaint "Engine Diesels" the first thing we should do is verify the complaint.

If the engine does diesel, we'd check the operation of the throttle solenoid.

If the solenoid is not operating, refer to the INDEX on page 1 of the vehicle schematic.

#### REFER TO THE INDEX

An INDEX is provided on page 1 to locate the inoperative components.

See Emission Control Solenoid on the INDEX. The INDEX lists the location of the part on the drawing.

The drawing is set up like a road map. For example: the Pinto Emission Control Solenoid (throttle) is located at D-14. To locate D-14 on the schematic, find the number 14 at the top of the illustration.

Now, find the letter D on the side of the illustration. Follow the number and the letter until they intersert. The part will be within an inch or two of the intersection.

#### LOCATE INOPERATIVE SYSTEM

Generally, the power supply for all components on this drawing comes from the top of the page and over to the battery at the left.

The ground for each component is always toward the bottom of the drawing.

IDENTIFY OTHER SYSTEMS ON CIRCUIT

Now that the emission control solenoid (throttle) system has been located on the diagram, we should note the other systems that use the same power supply.

At D-14 on the diagram, follow wire 640 to fuse F-6. Note that power to the seat belt warning system also comes from fuse F-6. To determine if the fuse is OK, try to activate the seat belt buzzer.

If the buzzer works, the problem is between F-6 and the solenoid.

If the buzzer doesn't work, the problem is either the fuse or the power feed to it.

Now to trace an emission control solenoid problem such as between fuse F-6 and the solenoid, we can check for power at connector C-214. To identify the specific terminals at connector C-214, refer to the Wire Connector Code Chart at the bottom of the page. The Connector Code Chart illustrates the connector C-214 (Fig. 8). It is a 2-wire connector black in color unless otherwise specified and located near the carburetor.

Check connector C-214 for power. If it is OK, the problem is the solenoid or its wiring.

If power is not available at connector C-214, the problem is between connectors C-214 and fuse F-6.

NEAR CARBURETOR EMISSION CONTROL SOLENOID Fig. 8 - Connector C-214