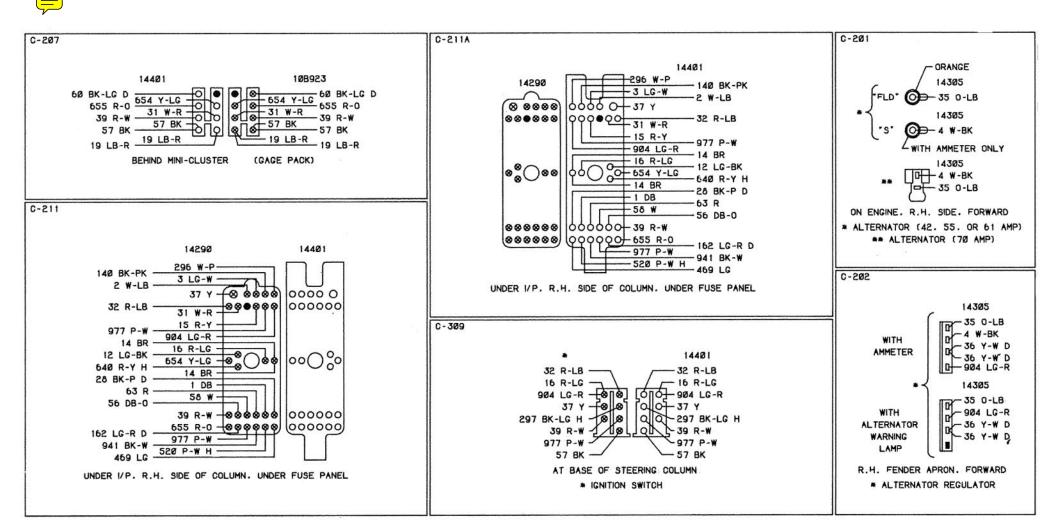

 Harness number is shown in Figure 3. The 5 or 6 digit number near the wire indicates the wire harness basic part number.

 Wire connector identification code is shown in Figure 4. The key for the connector codes is located at the bottom of the wiring diagram.

Fig. 4 - Wire Connector Code

 Male connector symbol is illustrated in Figure 5. The symbol used for the diagram and chart is shown.

Fig. 5 - Male Connector Codes

· Female connector symbol is shown in Figure 6.

Fig. 6 - Female Connector Codes

 Splice is shown in Figure 7. A splice is a common point where two wires are joined together. Location of splice is at bottom of schematic page.

Fig. 7 - Splices

- Heavy lines for the wires indicate a direct to battery feed.
- Heavy dashed lines indicate an ignition switch accessory feed.