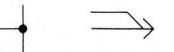

There are symbols used on this drawing that are explained as follows:

 Ground symbols are shown in Figure 1. A ground wire connected away from the component is identified by a code G1 or G2, etc. The location of the remote ground is listed in the GROUND CODES chart and the bottom of the page.

 Wire color code is shown in Figure 2. Wiring Color Codes are listed on the first page of each car line. The Standard Wiring Color Codes are listed behind these instructions, both in sequence by circuit number, and also categorized by base color of wire.

----- 640 R-Y H -----

Fig. 2 - Wire Color Code

If a vehicle specific wire color in a connector does not match the diagram shown, it can usually be identified by comparing the other colors shown at the wire connectors. Specific wire color deviations in the manufacturing of a wire harness are usually for a short duration.