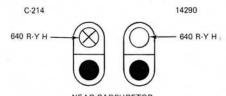

If the buzzer works, the problem is between F-6 and the solenoid.

If the buzzer doesn't work, the problem is either the fuse or the power feed to it.

Now to trace an emission control solenoid problem such as between fuse F-6 and the solenoid, we can check for power at connector C-214. To identify the specific terminals at connector C-214, refer to the Wire Connector Code Chart at the bottom of the page. The Connector Code Chart illustrates the connector C-214 (Fig. 8). It is a 2-wire connector black in color unless otherwise specified and located near the carburetor.

Check connector C-214 for power. If it is OK, the problem is the solenoid or its wiring.

If power is not available at connector C-214, the problem is between connectors C-214 and fuse F-6.

NEAR CARBURETOR EMISSION CONTROL SOLENOID Fig. 8 - Connector C-214