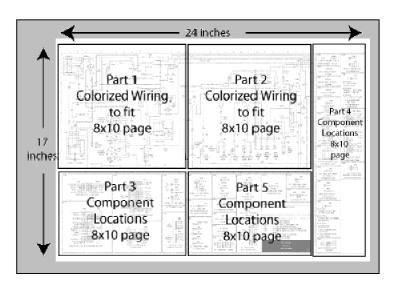

## **Please Read This**

**Page Layout of Wiring Diagrams:** The original 1973 Ford Motor Company wiring and vacuum diagrams were produced in a very large 17 x 24 inch format. As a result of the large format size, pages cannot be printed on a standard home printer. To correct this problem and to make the pages easier to read, each large page has been broken into smaller  $8\frac{1}{2} \times 11$  inch pages. The illustration below depicts the original size of the diagrams and how individual pages were created.

As you scroll through the manual, the first page will be the original page in the 17x24 format. In this way, you can see the entire page as Ford printed it. The subsequent pages will be the smaller 8  $\frac{1}{2}$  x 11 page extracts with the wiring colorized. Although the 17x24 pages can be printed onto standard paper, the print is so small that it makes it virtually unreadable.

Please use the illustration to help you navigate through the manual.

**Possible Color Code Errors:** It is important to note that there may be errors in the diagrams, even though they are original Ford publications. Below are two examples of possible errors from 1971 manuals where the color code on the page diagram did not match the master Car Standard Wire Code Chart. If your vehicle has a color coded wire that does not match a diagram you should consult the other diagrams contained in the manual for a possible match. Although no errors were identified for the 1973 manuals, it is worth highlighting the example below.