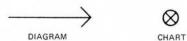

## **Please Read This**

**Page Layout of Wiring Diagrams:** The original 1973 Ford Motor Company wiring and vacuum diagrams were produced in a very large 17 x 24 inch format. As a result of the large format size, pages cannot be printed on a standard home printer. To correct this problem and to make the pages easier to read, each large page has been broken into smaller  $8\frac{1}{2} \times 11$  inch pages. The illustration below depicts the original size of the diagrams and how individual pages were created.

As you scroll through the manual, the first page will be the original page in the 17x24 format. In this way, you can see the entire page as Ford printed it. The subsequent pages will be the smaller 8  $\frac{1}{2}$  x 11 page extracts with the wiring colorized. Although the 17x24 pages can be printed onto standard paper, the print is so small that it makes it virtually unreadable.

Please use the illustration to help you navigate through the manual.

**Possible Color Code Errors:** It is important to note that there may be errors in the diagrams, even though they are original Ford publications. Below are two examples of possible errors from 1971 manuals where the color code on the page diagram did not match the master Car Standard Wire Code Chart. If your vehicle has a color coded wire that does not match a diagram you should consult the other diagrams contained in the manual for a possible match. Although no errors were identified for the 1973 manuals, it is worth highlighting the example below.