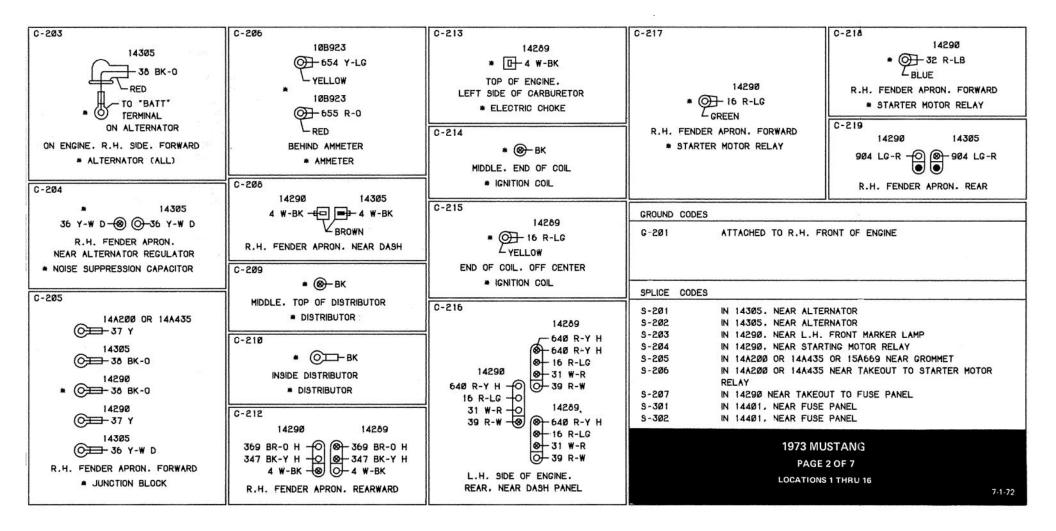

 Harness number is shown in Figure 3. The 5 or 6 digit number near the wire indicates the wire harness basic part number.

 Wire connector identification code is shown in Figure 4. The key for the connector codes is located at the bottom of the wiring diagram.

Fig. 4 - Wire Connector Code

 Male connector symbol is illustrated in Figure 5. The symbol used for the diagram and chart is shown.

Fig. 5 - Male Connector Codes

· Female connector symbol is shown in Figure 6.

Fig. 6 - Female Connector Codes

 Splice is shown in Figure 7. A splice is a common point where two wires are joined together. Location of splice is at bottom of schematic page.

Fig. 7 - Splices

- Heavy lines for the wires indicate a direct to battery feed.
- Heavy dashed lines indicate an ignition switch accessory feed.