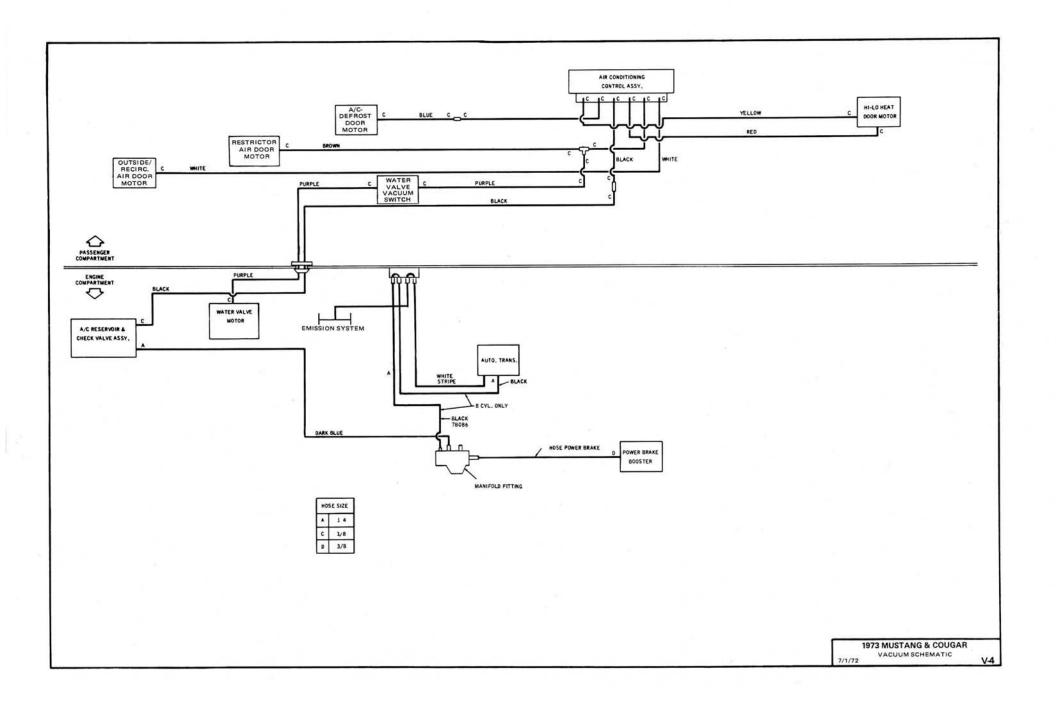

-----------------|------------|------------------------------|
| $\overline{}$ | INTAKE MANIFOLD FITTING     |            | -NIPPLE ON A MOTOR           |
| <u>ڪ</u>      | VACUUM CONTROL              |            | CAP (NOT OPEN)               |
| - <b>-</b>    | OR DUAL VACUUM              |            |                              |
| Ţ             | TEE CONNECTOR               | Ē          | GROUP CONNECTOR              |
| 4             | 4-WAY TEE CONNECTOR         | <b>h</b> r | HOSE CLAMP                   |
|               | VACUUM DISTRIBUTOR          |            |                              |
| ⊫             | OR ACCUUM LINE<br>CROSSOVER |            | -DASH PANEL<br>GROMMET       |
| 0             | CONNECTOR                   |            | CHECK VALVE                  |