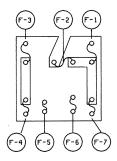

There are symbols used on this drawing that are explained as follows:

 Ground symbols are shown in Figure 1. A ground wire connected away from the component is identified by a code G1 or G2, etc. The location of the remote ground is listed in the GROUND CODES chart and the bottom of the page.

 Harness number is shown in Figure 3. The 5 or 6 digit number near the wire indicates the wire harness basic part number.

 Wire connector identification code is shown in Figure 4. The key for the connector codes is located at the bottom of the wiring diagram.

Fig. 4 - Wire Connector Code

 Male connector symbol is illustrated in Figure 5. The symbol used for the diagram and chart is shown.

Fig. 5 - Male Connector Codes

· Female connector symbol is shown in Figure 6.

Fig. 6 - Female Connector Codes

 Splice is shown in Figure 7. A splice is a common point where two wires are joined together. Location of splice is at bottom of schematic page.

Fig. 7 - Splices

- Heavy lines for the wires indicate a direct to battery feed.
- Heavy dashed lines indicate an ignition switch accessory feed.