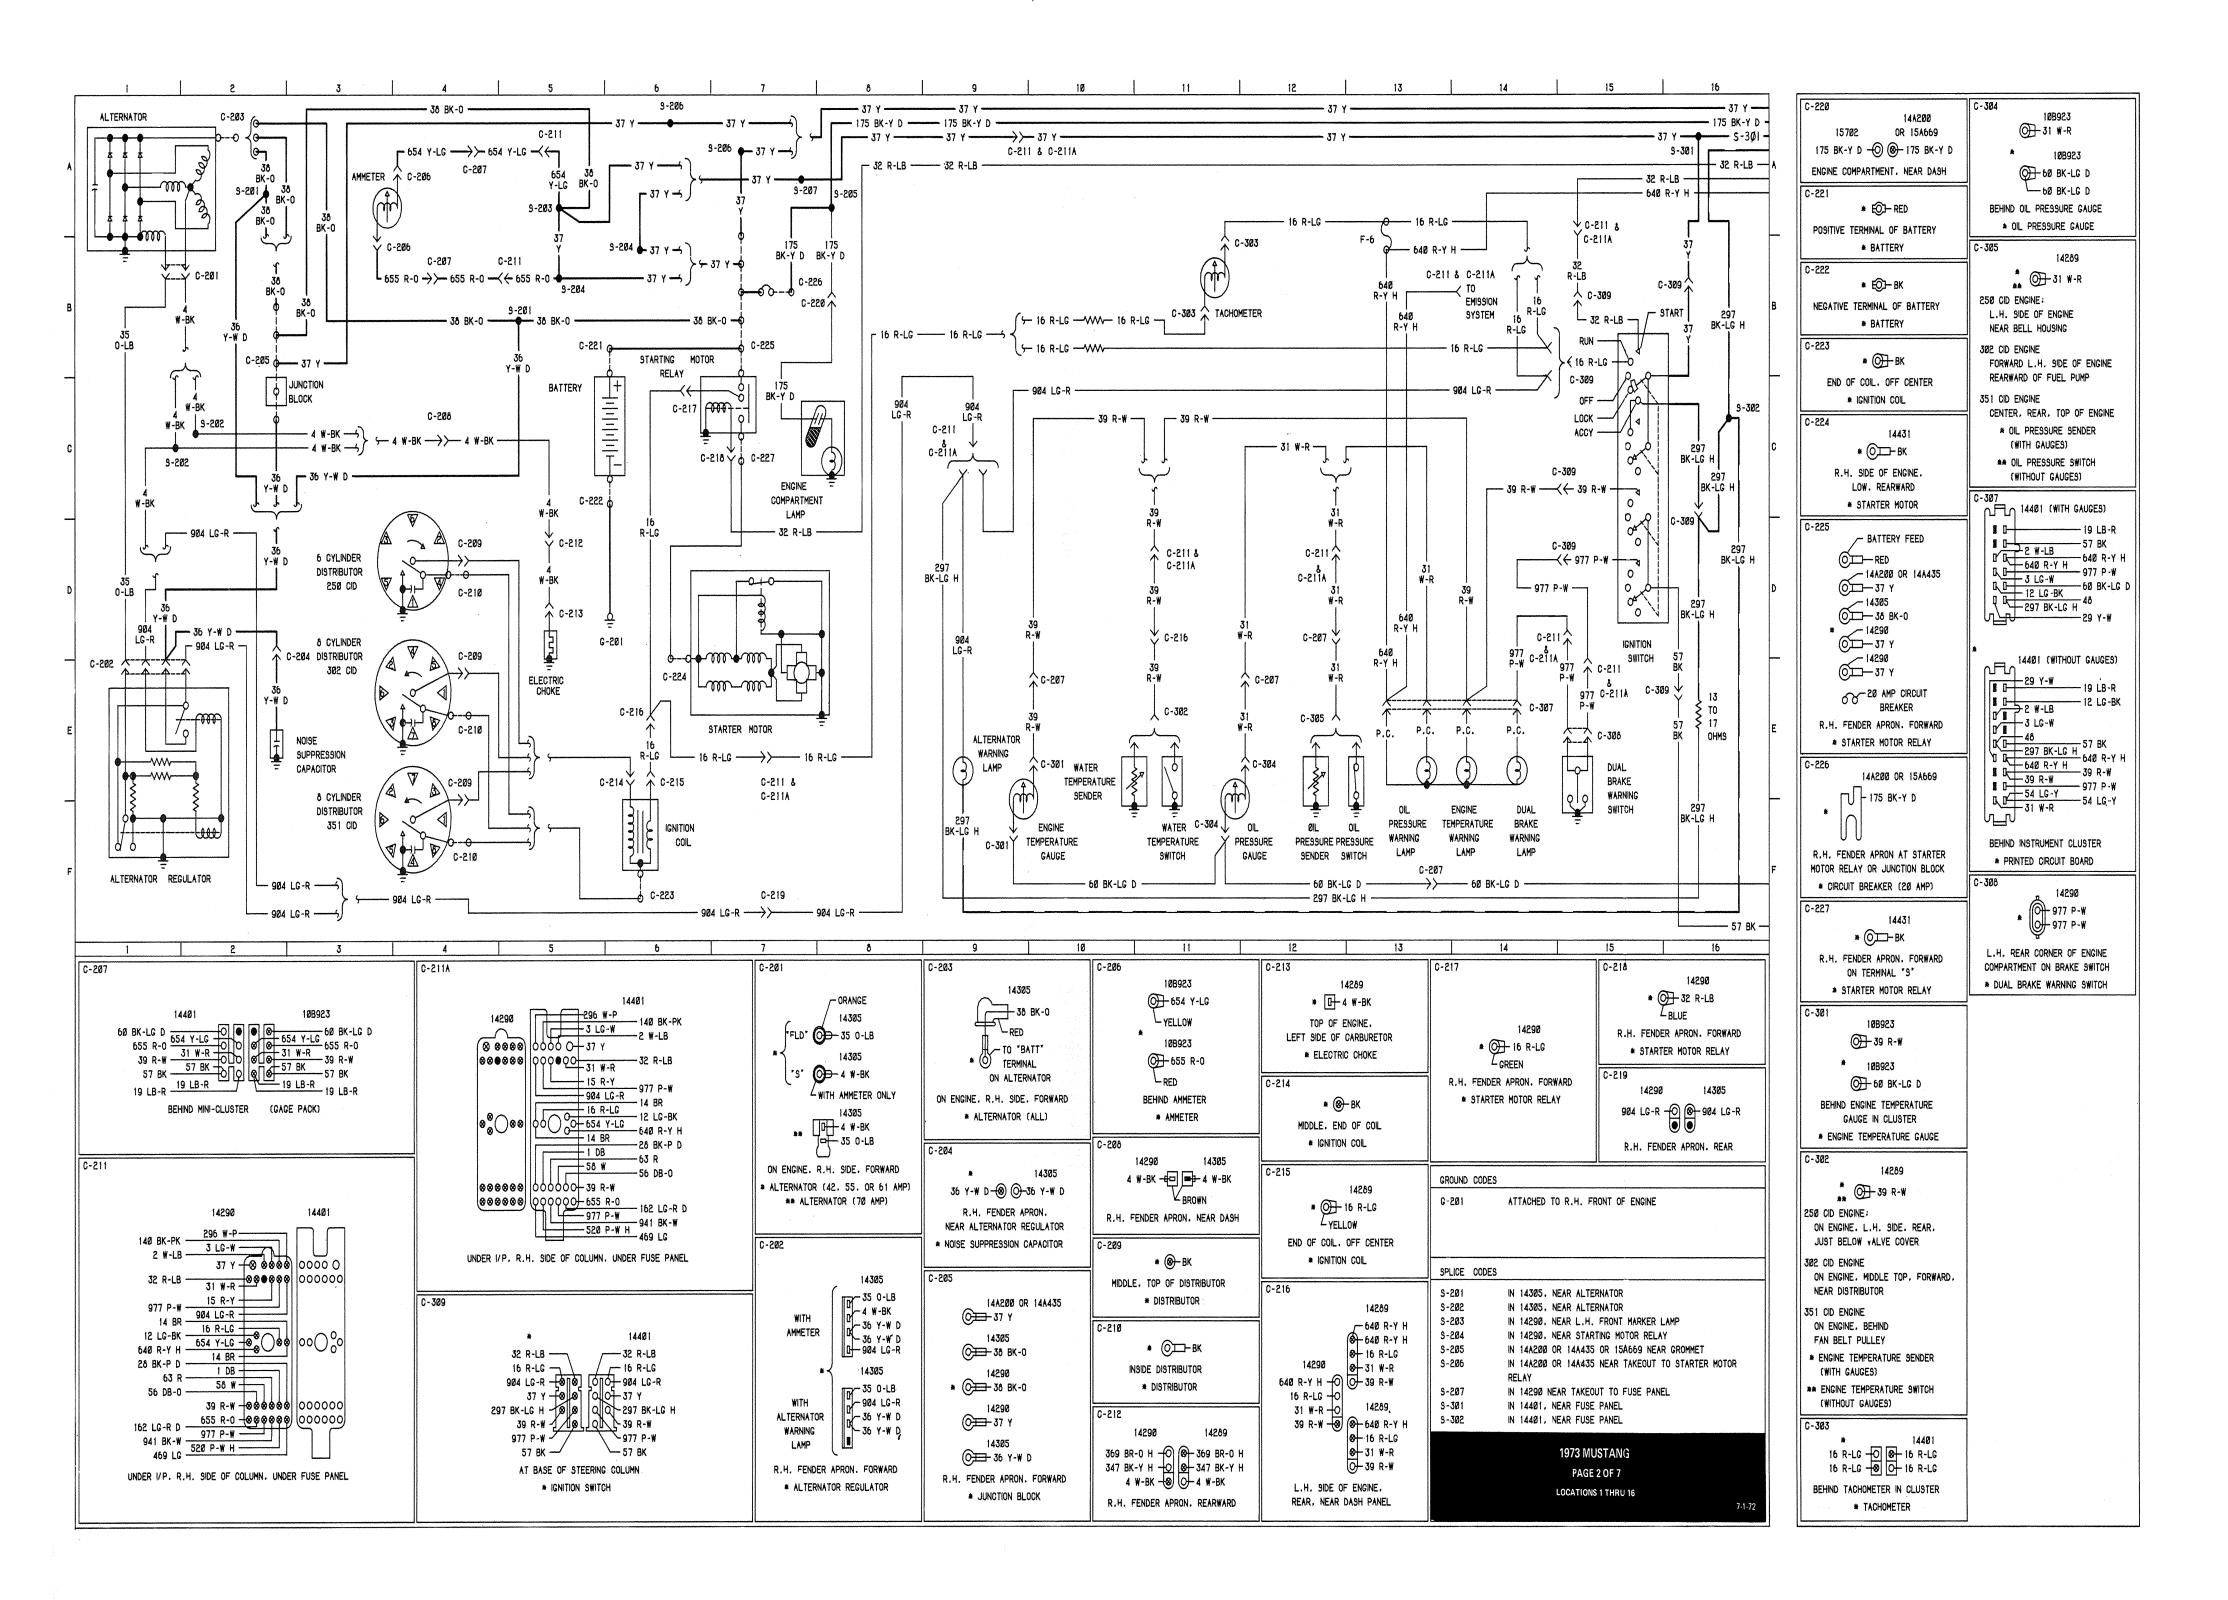

## **Please Read This**

**Page Layout of Wiring Diagrams:** The original 1973 Ford Motor Company wiring and vacuum diagrams were produced in a very large 17 x 24 inch format. As a result of the large format size, pages cannot be printed on a standard home printer. To correct this problem and to make the pages easier to read, each large page has been broken into smaller  $8\frac{1}{2} \times 11$  inch pages. The illustration below depicts the original size of the diagrams and how individual pages were created.

As you scroll through the manual, the first page will be the original page in the 17x24 format. In this way, you can see the entire page as Ford printed it. The subsequent pages will be the smaller 8  $\frac{1}{2}$  x 11 page extracts with the wiring colorized. Although the 17x24 pages can be printed onto standard paper, the print is so small that it makes it virtually unreadable.

Please use the illustration to help you navigate through the manual.

**Possible Color Code Errors:** It is important to note that there may be errors in the diagrams, even though they are original Ford publications. Below are two examples of possible errors from 1971 manuals where the color code on the page diagram did not match the master Car Standard Wire Code Chart. If your vehicle has a color coded wire that does not match a diagram you should consult the other diagrams contained in the manual for a possible match. Although no errors were identified for the 1973 manuals, it is worth highlighting the example below.