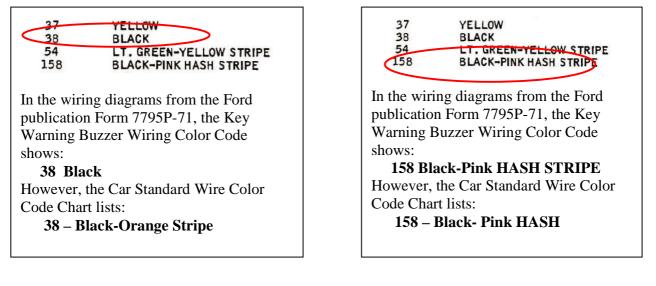

Please use the illustration to help you navigate through the manual.

**Possible Color Code Errors:** It is important to note that there may be errors in the diagrams, even though they are original Ford publications. Below are two examples of possible errors from 1971 manuals where the color code on the page diagram did not match the master Car Standard Wire Code Chart. If your vehicle has a color coded wire that does not match a diagram you should consult the other diagrams contained in the manual for a possible match. Although no errors were identified for the 1973 manuals, it is worth highlighting the example below.

Example of possible errors

The color coded wiring diagrams are provided for illustration purposes only. Only the wire number should be used for the identification of the wire itself. The color coding of the wires in the product may not match the actual colors of the wires in the vehicle. In some cases, the colors have been altered to provide a visual contrast (i.e. the color white has been shaded to make it more visible). As stated in the paragraph above, there are some variation and/or differences between the original Ford wiring diagrams. If your vehicle has a color coded wire that does not match a diagram you should consult the other diagrams contained in the manual for a possible match.