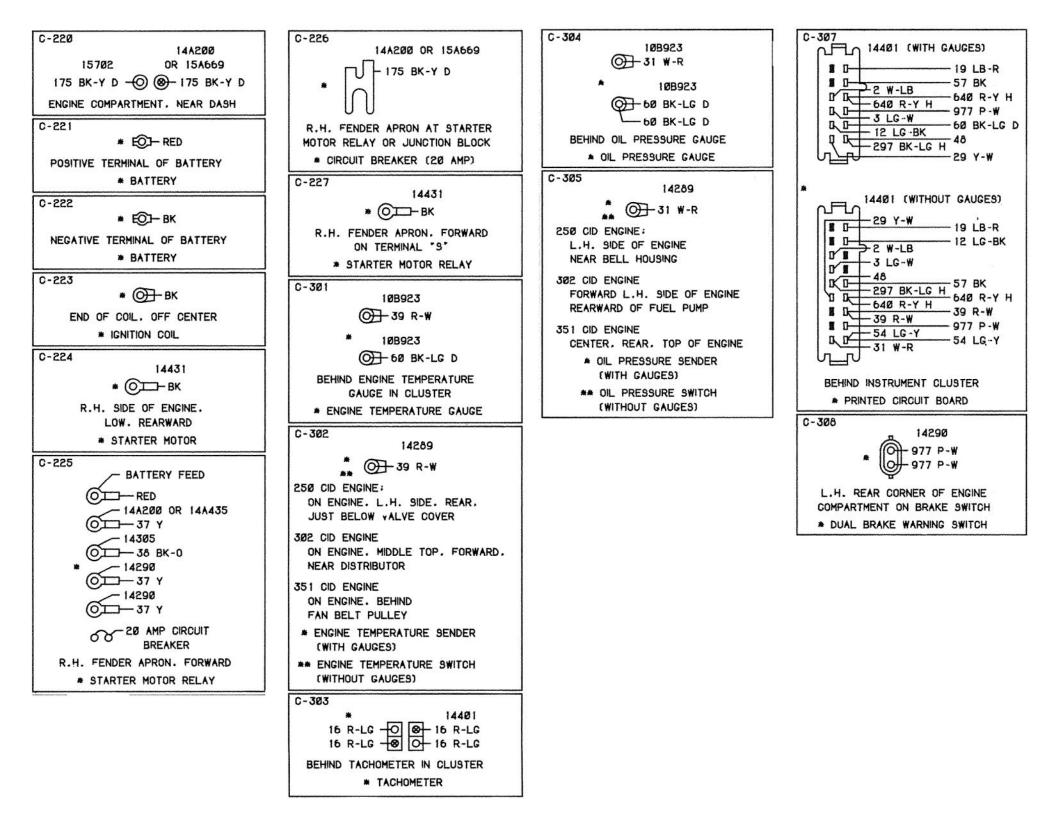

 Harness number is shown in Figure 3. The 5 or 6 digit number near the wire indicates the wire harness basic part number.

 Wire connector identification code is shown in Figure 4. The key for the connector codes is located at the bottom of the wiring diagram.

Fig. 4 - Wire Connector Code

 Male connector symbol is illustrated in Figure 5. The symbol used for the diagram and chart is shown.

Fig. 5 - Male Connector Codes

· Female connector symbol is shown in Figure 6.

Fig. 6 - Female Connector Codes

 Splice is shown in Figure 7. A splice is a common point where two wires are joined together. Location of splice is at bottom of schematic page.

Fig. 7 - Splices

- Heavy lines for the wires indicate a direct to battery feed.
- Heavy dashed lines indicate an ignition switch accessory feed.